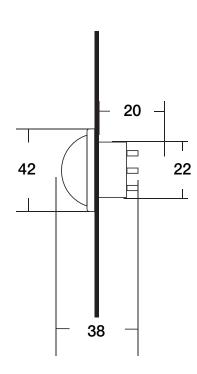

## **Specification**

| Model           | NEPAWNCSDR/G          |
|-----------------|-----------------------|
| Dimensions      | 115L x 70W x 20H (mm) |
| Contact Rating  | 3A/125-250VAC         |
| Output Contact  | 1NO+1NC               |
| Mechanical Life | 100,000 Tests         |
| Weight          | 0.122kg               |

#### **IP65**

| Button Colour         | Red/Green                                      |
|-----------------------|------------------------------------------------|
| Operating Temperature | -20°C ~ +55°C                                  |
| Suitable Humidity     | 0-95% (relative humidity)                      |
| Installation Diameter | 22mm                                           |
| Surface Mount         | Optional NEASMB Mounting Box                   |
| Panel                 | 1.7mm thick 304 stainless steel (wire drawing) |

## **Diagram**