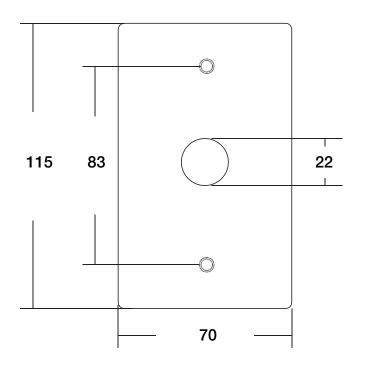

## **Specification**

| Model           | NEPAWNCSDR/G          |
|-----------------|-----------------------|
| Dimensions      | 115L x 70W x 20H (mm) |
| Contact Rating  | 3A/125-250VAC         |
| Output Contact  | 1NO+1NC               |
| Mechanical Life | 100,000 Tests         |
| Weight          | 0.122kg               |

#### **IP65**

| Button Colour         | Red/Green                                      |
|-----------------------|------------------------------------------------|
| Operating Temperature | -20°C ~ +55°C                                  |
| Suitable Humidity     | 0-95% (relative humidity)                      |
| Installation Diameter | 22mm                                           |
| Surface Mount         | Optional NEASMB Mounting Box                   |
| Panel                 | 1.7mm thick 304 stainless steel (wire drawing) |

## **Diagram**